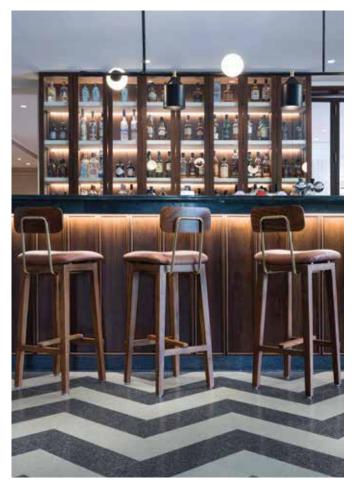

## THE PROJECTS TRANSFORM YOUR FLOORS INTO STUNNING MASTERPIECES WITH TERRAZZO FLOORING

A holiday home in Goa. Interiors: Studio Flamingo. Photography: Suleiman Merchant

A modern contemporary villa for a dashing young couple in Pune. Interiors - studioHAUS, Kunaal Kyhaan Seolekar

Terrazzo wall at Park by Lodha, Mumbai. Interiors - Essajees Atelier Photography - Talib Chitalwala. Styling - Samir Wadekar

Large Terrazzo Slabs reinforced with Marble Chips

Art deco Terrazzo floor at Burma Burma restaurant in Kolkata. Interiors - Minnie Bhatt Design. Photography - Tash Majumde

In-situ in this dining room is a series of concentric rings radiation from the circle in a 100 year old colonial bungalow. Interiors - Muselab

Cast In-situ Terrazzo with brass strips at this farmhouse in Delhi. Interiors - Sense by Akshi

Terrazzo in herringbone pattern in Silver Grey and Black at Friends Club. Interiors - Project 810. Photographer - Reuben Singh

Terrazzo table top and floor in Peach Base with T2 Snow White Chips at Outhouse Store, Mumbai. Interirors - Project 810

Beautiful Terrazzo floor at a home stay in Lonavala