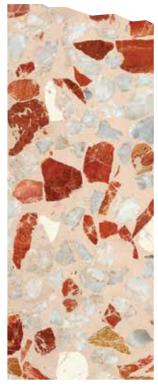

#### BASE: SHADES OF LIGHT CREAM AND SICILIA

Please find below a selection of few colour swatches with various customization.

Pinkish Sicilia Base with T4 Snow White and Pink Chips

Sicilia Base with T3 Chocolate Brown, Jaisalmer Yellow and White Chips

Light Cream Base with T4 Red and Sunshine Yellow Chips

Sicilia Base with T2 Mother of Pearl and T1.5 Snow White Chips

Light Cream Base with T3 Snow White and Yellow Chips

Light Cream Base with T2 Cream Italian Chips

Dark Sicilia Base with T4 Black, White and Pink Chips

Note: Colours and chip sizes are indicative. Images are for selection only and not as per actual scale. Please check physical samples, as BFT Terrazzo is handmade and made to order.