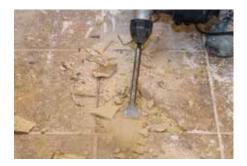

### CAST IN SITU TERRAZZO

1 ROUGHEN THE FLOOR

This process removes any loose particles, creating a roughened surface that facilitates bonding.

2 FLOOR LAYOUT & DESIGN

Marking out the required levels and grid layout according to the provided floor plan.