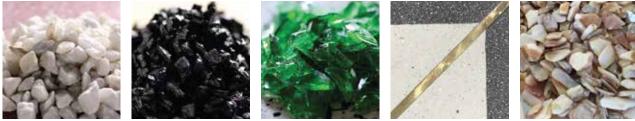

#### CHOOSE THE AGGREGATES

BFT offers a variety of aggregate options such as Marble, Glass, Stone, Mother of Pearl, Semi Precious Stone Chips, Mirrors and Metal Inlays.Whether you prefer a single aggregate or a blend of multiple aggregates in different sizes, you have full customization control over the composition mix and aggregate density

MARBLE CHIPS

STONE CHIPS

GLASS CHIPS

METAL INLAYS

MOTHER OF PEARL

IN-SITU TERRAZZO FLOOR

STEP 3

CHOOSE THE CHIP SIZES At BFT, our experts will assist you at all stages right from the time of selection to design and throughout the development of Terrazzo samples to the execution of the floor.