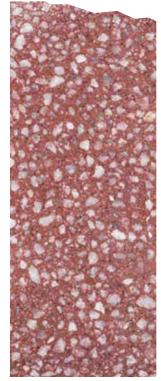

te Chips

Buttercup Yellow Base with T2 Mix Colour Chips





Sunshine Yellow Base with T2 Mix Yellow and Snow White Chips

Buttercup Yellow Base with T2 Cream Italian Chips



#### BASE: SHADES OF PINK

Please find below a selection of few colour swatches with various customization.



Peach Base with T3 Cream Italian Chips

Mushroom Base with T2 Black Chips





Peach Base with T3-T4 Green and T4 Chocolate Chips

Mushroom Base with T2 Mix Mushroom, Black and White Chips





Nursery Pink Base with T2 Green Glass Chips

Dusky Rose Base with T2 Snow White Chips





Nursery Pink Base with T3 Mix Snow White and Black Chips

Dusky Rose Base with T4 White and Black Chips



#### BASE: SHADES OF RED AND BROWN

Please find below a selection of few colour swatches with various customization.





Deep Red Base with Mix White, Green and Black Chips

Deep Red with T2 White Chips



Deep Red Base with T5 Pink White Chips

Terracotta Red Base with T2 Mix Glass and Snow White Chips





Fawn Base with T2 White Chips

Terracotta Red Base with T2 Black, Snow White, Kota Green, Chocolate Brown, Yellow Chips



Chocolate Base with T2 Black Chips



Chocolate Base with T2 Snow White Chips



Note: Colours and chip sizes are indicative. Images are for selection only and not as per actual scale. Please check physical samples, as BFT Terrazzo is handmade and made to order.

#### BASE: SHADES OF BLUE

Please find below a selection of few colour swatches with various customization.



Dark Blue Base with T3 Chocolate, Black, White, Snow White, Jaisalmer Yellow

Sea Blue Base with T3-T4 Mix Yell