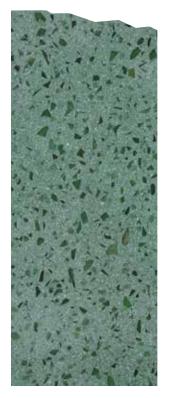

#### BASE: SHADES OF GREEN

Please find below a selection of few colour swatches with various customization.

Mint Green Base with T2 Green Glass Chips

Mint Green Base with Mix T2 Red Chips

Mint Green Base with T1.5 Cream Italian Chips

Kotah Green Base with T2 Snow White Chips

Jade Green Base with T3 Black, Jaisalmer, Snow White and Cream Italian Chips

Macao Base with T2 Snow White Chips

Dark Green Base with T2 Black Chips

Dark Green Base with T2 Snow White Chips

Note: Colours and chip sizes are indicative. Images are for selection only and not as per actual scale. Please check physical samples, as BFT Terrazzo is handmade and made to order.