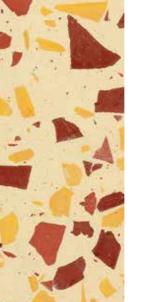

#### BASE: SHADES OF RED AND BROWN

Please find below a selection of few colour swatches with various customization.

Deep Red Base with Mix White, Green and Black Chips

Deep Red with T2 White Chips

Deep Red Base with T5 Pink White Chips

Terracotta Red Base with T2 Mix Glass and Snow White Chips

Fawn Base with T2 White Chips

Terracotta Red Base with T2 Black, Snow White, Kota Green, Chocolate Brown, Yellow Chips

Chocolate Base with T2 Black Chips