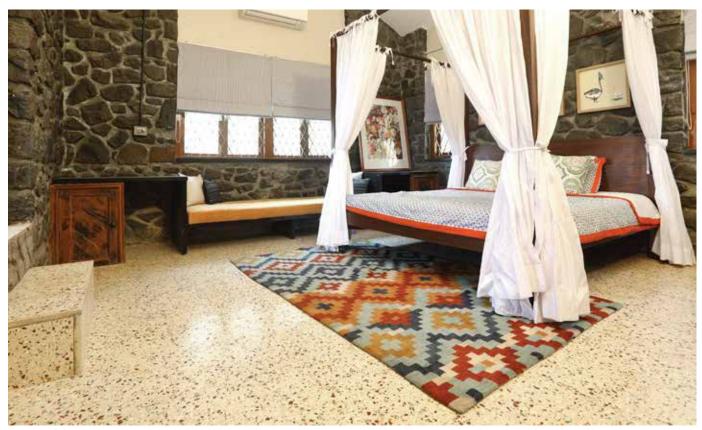

Terrazzo wall at Park by Lodha, Mumbai. Interiors - Essajees Atelier Photography - Talib Chitalwala. Styling - Samir Wadekar

Large Terrazzo Slabs reinforced with Marble Chips



Art deco Terrazzo floor at Burma Burma restaurant in Kolkata. Interiors - Minnie Bhatt Design. Photography - Tash Majumde



In-situ in this dining room is a series of concentric rings radiation from the circle in a 100 year old colonial bungalow. Interiors - Muselab



Cast In-situ Terrazzo with brass strips at this farmhouse in Delhi. Interiors - Sense by Akshi



Terrazzo in herringbone pattern in Silver Grey and Black at Friends Club. Interiors - Project 810. Photographer - Reuben Singh



Terrazzo table top and floor in Peach Base with T2 Snow White Chips at Outhouse Store, Mumbai. Interirors - Project 810



Beautiful Terrazzo floor at a home stay in Lonavala

## **PREMIUM & ART DECO TERRAZZO**

CONFORMING TO IS 1237

#### TECHNICAL COMPOSITION

Topping White cement, pigment, filler, marble, stone and glass chips

#### Backing Grey cement, Stone Grit/Dust



Topping Layer - 10mm to 12mm Backing Layer - 13mm to 15mm

#### COLOUR CHART

These colours are indictive. Cement colour shades will be slightly different from printed colours. Though we use the finest ingredients and blend these with utmost care, variations in the shades of raw material can lead to variations between batches. These are the hallmark and charm of handcrafted products. Note: Blue and Green colours are not recommended for use in sunlight.





#### A CENTURY OF MAKING ARTISANAL TILES

With a reputation dating back for 100 y