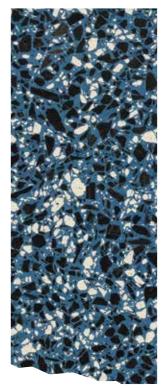

#### BASE: SHADES OF BLUE

Please find below a selection of few colour swatches with various customization.

Dark Blue Base with T3 Chocolate, Black, White, Snow White, Jaisalmer Yellow

Sea Blue Base with T3-T4 Mix Yellow and White Chips

Dark Blue Base with T2 White Chips

Sea Blue Base with T1-T2 Blue Glass Chips

Dark Blue Base with T3-T4 Green and Mix Lemon Yellow Chips

Chinese Blue Base with T2 Blue Glass Chips

Blue Lagoon Base with T3-T4 Black, Snow White, Cream Italian and Jaisalmer Yellow Chips

Chinese Blue Base with T2 -T3 Mix White and Black Chips