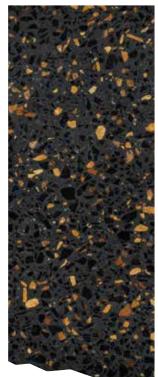

Black Base with T2 Black and Yellow Chips

Black Base with T2 Green and Black Chips

Black Base with T2 Snow White Chips

Black Base with T2 Black and Yellow Chips

Black Base with T2 Mix Cream Italian Chips

Black Base with T2 Black Chips