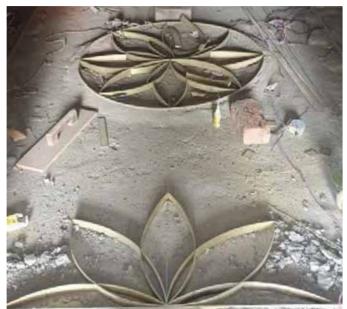

### CAST IN SITU TERRAZZO

1 ROUGHEN THE FLOOR

This process removes any loose particles, creating a roughened surface that facilitates bonding.

2 FLOOR LAYOUT & DESIGN

Marking out the required levels and grid layout according to the provided floor plan.

3 STRIPES FIXING

The strips are then expertly fixed into place using a sand-cement mixture and hole fasting, adhering to the specified floor layout. Each grid is thoughtfully designed and fixed, ensuring a precise and visually appealing result that aligns perfectly with the original drawing.