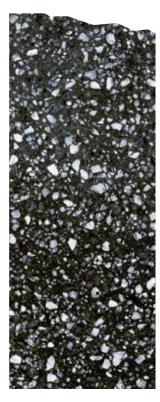

#### BASE: SHADES OF BLACK

Please find below a selection of few colour swatches with various customization.

Black Base with T4 Jaisalmer, Black, Snow White, Chocolate Chips

Black Base with T3-T4 White Marble Chips

Black Base with T2 Green and Black Chips

Black Base with T2 Snow White Chips

Black Base with T2 Black and Yellow Chips

Black Base with T2 Mix Cream Italian Chips

Black Base with T2 Black Chips