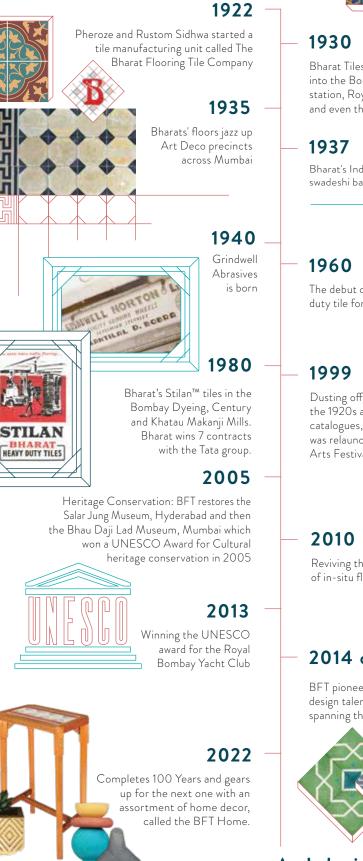

## THE JOURNEY OF A **100YFARS**

Bharat Tiles found their way into the Bombay Central Railway station, Royal Mint, Universities, and even the Governors' houses

Bharat's Indian and Italian Marbles in swadeshi banks and insurance companies

The debut of Stilan™ heavy duty tile for Industries

Dusting off its original molds from the 1920s and rediscovering its original catalogues, Bharat's Heritage™ range was relaunched in 1999 at the Kala Ghoda Arts Festival, Mumbai.

Reviving the craft of in-situ floors

### 2014 onwards

BFT pioneers collaborations with top design talent for fresh tile collections spanning the next decade

And the journey continues...

The restaurant entrance lobby flooring boasts intricate depictions of birds and flowers, beautifully outlined with a brass strips and then encased in BFT In-Situ Terrazzo. Interiors - Ruchika Chhabria