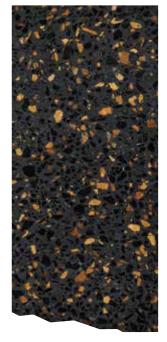

#### BASE: SHADES OF BLACK

Please find below a selection of few colour swatches with various customization.

Black Base with T4 Jaisalmer, Black, Snow White, Chocolate Chips

Black Base with T3-T4 White Marble Chips

Black Base with T2 Green and Black Chips

Black Base with T2 Snow White Chips

Black Base with T2 Black and Yellow Chips

Black Base with T2 Mix Cream Italian Chips

Black Base with T2 Black Chips