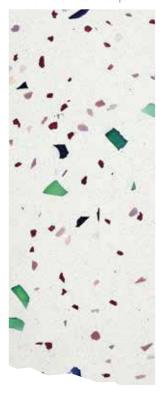

#### BASE: SHADES OF GREEN

Please find below a selection of few colour swatches with various customization.

Mint Green Base with T2 Green Glass Chips

Mint Green Base with Mix T2 Red Chips

Mint Green Base with T1.5 Cream Italian Chips

Kotah Green Base with T2 Snow White Chips

Jade Green Base with T3 Black, Jaisalmer, Snow White and Cream Italian Chips

Macao Base with T2 Snow White Chips

Dark Green Base with T2 Black Chips

Dark Green Base with T2 Snow White Chips

Note: Colours and chip sizes are indicative. Images are for selection only and not as per actual scale. Please check physical samples, as BFT Terrazzo is handmade and made to order.