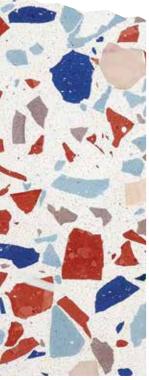

#### BASE: SHADES OF RED AND BROWN

Please find below a selection of few colour swatches with various customization.

Deep Red Base with Mix White, Green and Black Chips

Deep Red with T2 White Chips

Deep Red Base with T5 Pink White Chips

Terracotta Red Base with T2 Mix Glass and Snow White Chips

Fawn Base with T2 White Chips

Terracotta Red Base with T2 Black, Snow White, Kota Green, Chocolate Brown, Yellow Chips

Chocolate Base with T2 Black Chips

Chocolate Base with T2 Snow White Chips

Note: Colours and chip sizes are indicative. Images are for selection only and not as per actual scale. Please check physical samples, as BFT Terrazzo is handmade and made to order.