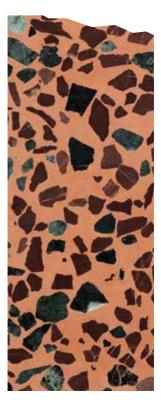

#### BASE: SHADES OF RED AND BROWN

Please find below a selection of few colour swatches with various customization.

Deep Red Base with Mix White, Green and Black Chips

Deep Red with T2 White Chips

Deep Red Base with T5 Pink White Chips

Terracotta Red Base with T2 Mix Glass and Snow White Chips

Fawn Base with T2 White Chips

Terracotta Red Base with T2 Black, Snow White, Kota Green, Chocolate Brown, Yellow Chips

Chocolate Base with T2 Black Chips