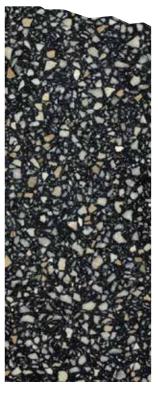

#### BASE: SHADES OF BLACK

Please find below a selection of few colour swatches with various customization.

Black Base with T4 Jaisalmer, Black, Snow White, Chocolate Chips

Black Base with T3-T4 White Marble Chips

Black Base with T2 Green and Black Chips

Black Base with T2 Snow White Chips

Black Base with T2 Black and Yellow Chips

Black Base with T2 Mix Cream Italian Chips

Black Base with T2 Black Chips