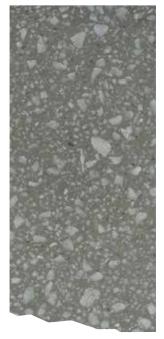

#### BASE: SHADES OF GREY

Please find below a selection of few colour swatches with various customization.

Grey Base with T2 Mix Lemon Yellow, Black and White Chips

Light Silver Grey Base with T2-T3 Black Chips

Grey Base with T2 White Chips

Light Silver Grey Base with T2 Snow White, Green, Chocoloate Brown and Mother of Pearl Chips

Grey Base with T3 Mix Black, Snow White Chips

Light Silver Grey Base with T3 Green, Chocolate Brown and Black Chips

Grey Base with T3 Black and White Chips

Silver Grey Base with T2 Mix Lemon Yellow and Blue Glass Chips