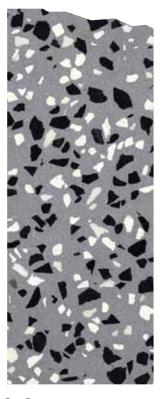

Grey Base with T2 Snow White Chips

Bursting with timeless elegance and unparalleled durability, BFT Terrazzo has adorned spaces with their mesmerizing charm for centuries. Crafted from a delightful blend of marble, glass, or other aggregates these floors offer a seamless symphony of colours and patterns. With a rich history dating back to ancient times, Terrazzo floors have evolved into a contemporary design marvel, gracing residential and commercial spaces with their chic and versatile appeal. Presenting to you designer and customized Terrazzo by BFT to discover the beauty and versatility of Terrazzo floors that will elevate the aesthetics of your spaces with sophistication and allure.

Silver Grey Base with T2 Chocolate, Black, Kota Green, Jaisalmer Yellow, Classic White Chips

White Base with T2 Cream Sicilia Chips

Nursery Pink Base with T3 Classic White, Snow White, T4 Clear Glass, T2 Jaisalmer Yellow Chips

Black Base with T2 Black and Yellow Chips