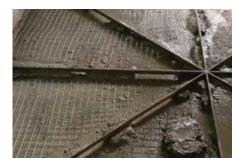

### CAST IN SITU TERRAZZO

1 ROUGHEN THE FLOOR

This process removes any loose particles, creating a roughened surface that facilitates bonding.

2 FLOOR LAYOUT & DESIGN

Marking out the required levels and grid layout according to the provided floor plan.

3 STRIPES FIXING

The strips are then expertly fixed into place using a sand-cement mixture and hole fasting, adhering to the specified floor layout. Each grid is thoughtfully designed and fixed, ensuring a precise and visually appealing result that aligns perfectly with the original drawing.