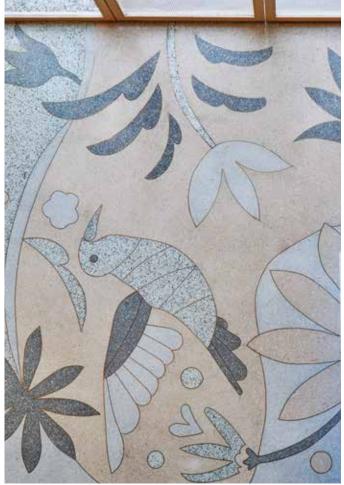

### 2014 onwards

BFT pioneers collaborations with top design talent for fresh tile collections spanning the next decade

And the journey continues...

The restaurant entrance lobby flooring boasts intricate depictions of birds and flowers, beautifully outlined with a brass strips and then encased in BFT In-Situ Terrazzo. Interiors - Ruchika Chhabria

In-situ in this dining room is a series of concentric rings radiation from the circle in a 100 year old colonial bungalow. Interiors - Muselab

Cast In-situ Terrazzo with brass strips at this farmhouse in Delhi. Interiors - Sense by Akshi