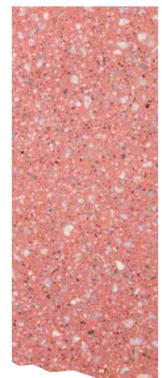

#### BASE: SHADES OF PINK

Please find below a selection of few colour swatches with various customization.

Peach Base with T3 Cream Italian Chips

Mushroom Base with T2 Black Chips

Peach Base with T3-T4 Green and T4 Chocolate Chips

Mushroom Base with T2 Mix Mushroom, Black and White Chips

Nursery Pink Base with T2 Green Glass Chips

Dusky Rose Base with T2 Snow White Chips

Nursery Pink Base with T3 Mix Snow White and Black Chips

Dusky Rose Base with T4 White and Black Chips