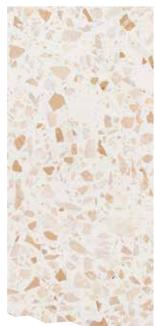

#### BASE: SHADES OF LIGHT CREAM AND SICILIA

Please find below a selection of few colour swatches with various customization.

Pinkish Sicilia Base with T4 Snow White and Pink Chips

Sicilia Base with T3 Chocolate Brown, Jaisalmer Yellow and White Chips

Light Cream Base with T4 Red and Sunshine Yellow Chips

Sicilia Base with T2 Mother of Pearl and T1.5 Snow White Chips

Light Cream Base with T3 Snow White and Yellow Chips

Light Cream Base with T2 Cream Italian Chips

Dark Sicilia Base with T4 Black, White and Pink Chips

Note: Colours and chip sizes are indicative. Images are for selection only and not as per actual scale. Please check physical samples, as BFT Terrazzo is handmade and made to order.