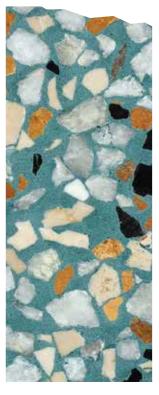

## TIMELESS TERRAZZO BESTSELLERS

White Base with T2 Snow White Chips

White Base with T5-T6 Blue Lagoon, Nursery Pink, Light Blue Lagoon, Sunshine Yellow, T2 Snow White Chips

Sicilia Base with T2 Mix Cream Italian Chips

Grey Base with T2 Snow White Chips

Bursting with timeless elegance and unparalleled durability, BFT Terrazzo has adorned spaces with their mesmerizing charm for centuries. Crafted from a delightful blend of marble, glass, or other aggregates these floors offer a seamless symphony of colours and patterns. With a rich history dating back to ancient times, Terrazzo floors have evolved into a contemporary design marvel, gracing residential and commercial spaces with their chic and versatile appeal. Presenting to you designer and customized Terrazzo by BFT to discover the beauty and versatility of Terrazzo floors that will elevate the aesthetics of your spaces with sophistication and allure.