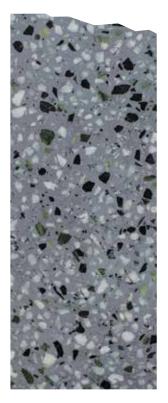

#### BASE: SHADES OF GREY

Please find below a selection of few colour swatches with various customization.

Grey Base with T2 Mix Lemon Yellow, Black and White Chips

Light Silver Grey Base with T2-T3 Black Chips

Grey Base with T2 White Chips

Light Silver Grey Base with T2 Snow White, Green, Chocoloate Brown and Mother of Pearl Chips

Grey Base with T3 Mix Black, Snow White Chips

Light Silver Grey Base with T3 Green, Chocolate Brown and Black Chips

Grey Base with T3 Black and White Chips

Silver Grey Base with T2 Mix Lemon Yellow and Blue Glass Chips