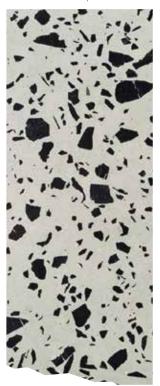

#### BASE: SHADES OF BLACK

Please find below a selection of few colour swatches with various customization.

Black Base with T4 Jaisalmer, Black, Snow White, Chocolate Chips

Black Base with T3-T4 White Marble Chips

Black Base with T2 Green and Black Chips

Black Base with T2 Snow White Chips

Black Base with T2 Black and Yellow Chips

Black Base with T2 Mix Cream Italian Chips

Black Base with T2 Black Chips