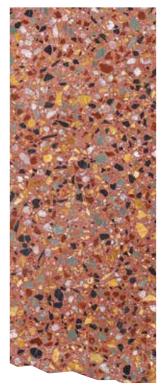

Silver Grey Base with T2 Chocolate, Black, Kota Green, Jaisalmer Yellow, Classic White Chips

White Base with T2 Cream Sicilia Chips

Nursery Pink Base with T3 Classic White, Snow White, T4 Clear Glass, T2 Jaisalmer Yellow Chips

Black Base with T2 Black and Yellow Chips