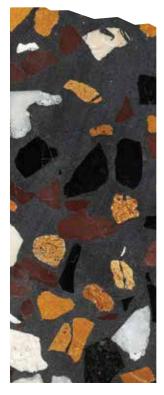

#### BASE: SHADES OF RED AND BROWN

Please find below a selection of few colour swatches with various customization.

Deep Red Base with Mix White, Green and Black Chips

Deep Red with T2 White Chips

Deep Red Base with T5 Pink White Chips

Terracotta Red Base with T2 Mix Glass and Snow White Chips

Fawn Base with T2 White Chips

Terracotta Red Base with T2 Black, Snow White, Kota Green, Chocolate Brown, Yellow Chips

Chocolate Base with T2 Black Chips

Chocolate Base with T2 Snow White Chips

Note: Colours and chip sizes are indicative. Images are for selection only and not as per actual scale. Please check physical samples, as BFT Terrazzo is handmade and made to order.