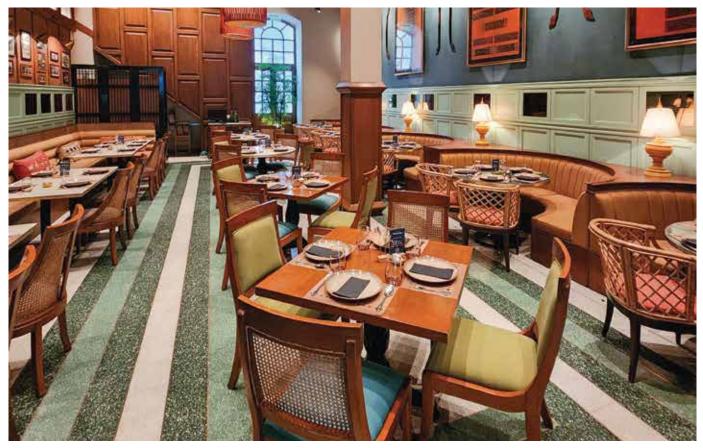

### 2014 onwards

BFT pioneers collaborations with top design talent for fresh tile collections spanning the next decade

And the journey continues...

The restaurant entrance lobby flooring boasts intricate depictions of birds and flowers, beautifully outlined with a brass strips and then encased in BFT In-Situ Terrazzo. Interiors - Ruchika Chhabria