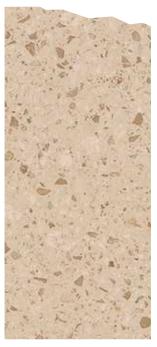

Grey Base with T2 Snow White Chips

Bursting with timeless elegance and unparalleled durability, BFT Terrazzo has adorned spaces with their mesmerizing charm for centuries. Crafted from a delightful blend of marble, glass, or other aggregates these floors offer a seamless symphony of colours and patterns. With a rich history dating back to ancient times, Terrazzo floors have evolved into a contemporary design marvel, gracing residential and commercial spaces with their chic and versatile appeal. Presenting to you designer and customized Terrazzo by BFT to discover the beauty and versatility of Terrazzo floors that will elevate the aesthetics of your spaces with sophistication and allure.

Silver Grey Base with T2 Chocolate, Black, Kota Green, Jaisalmer Yellow, Classic White Chips

White Base with T2 Cream Sicilia Chips

Nursery Pink Base with T3 Classic White, Snow White, T4 Clear Glass, T2 Jaisalmer Yellow Chips