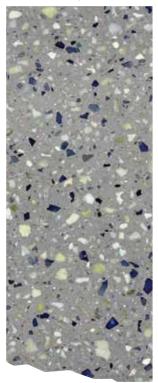

#### BASE: SHADES OF BLUE

Please find below a selection of few colour swatches with various customization.

Dark Blue Base with T3 Chocolate, Black, White, Snow White, Jaisalmer Yellow

Sea Blue Base with T3-T4 Mix Yellow and White Chips

Dark Blue Base with T2 White Chips

Sea Blue Base with T1-T2 Blue Glass Chips

Dark Blue Base with T3-T4 Green and Mix Lemon Yellow Chips

Chinese Blue Base with T2 Blue Glass Chips

Blue Lagoon Base with T3-T4 Black, Snow White, Cream Italian and Jaisalmer Yellow Chips

Chinese Blue Base with T2 -T3 Mix White and Black Chips