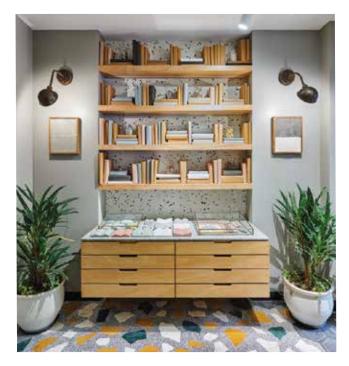

## THE PROJECTS TRANSFORM YOUR FLOORS INTO STUNNING MASTERPIECES WITH TERRAZZO FLOORING

A holiday home in Goa. Interiors: Studio Flamingo. Photography: Suleiman Merchant

A modern contemporary villa for a dashing young couple in Pune. Interiors - studioHAUS, Kunaal Kyhaan Seolekar

Terrazzo wall at Park by Lodha, Mumbai. Interiors - Essajees Atelier Photography - Talib Chitalwala. Styling - Samir Wadekar

Large Terrazzo Slabs reinforced with Marble Chips

Art deco Terrazzo floor at Burma Burma restaurant in Kolkata. Interiors - Minnie Bhatt Design. Photography - Tash Majumde

In-situ in this dining room is a series of concentric rings radiation from the circle in a 100 year old colonial bungalow. Interiors - Muselab

Cast In-situ Terrazzo with brass strips at this farmhouse in Delhi. Interiors - Sense by Akshi

Terrazzo in herringbone pattern in Silver Grey and Black at Friends Club. Interiors - Project 810. Photographer - Reuben Singh

Terrazzo table top and floor in Peach Base with T2 Snow White Chips at Outhouse Store, Mumbai. Interirors - Project 810

Beautiful Terrazzo floor at a home stay in Lonavala