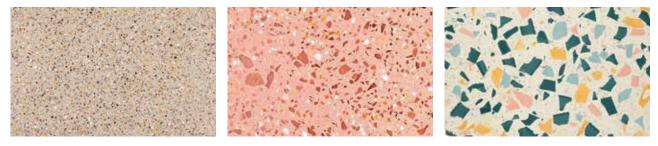

## **BFT TERRAZZO COLOURS**

#### BASE: SHADES OF WHITE

Please find below a selection of few colour swatches with various customization.

White Base with T5-T6 Blue Chips

White Base with T2 Black Chips

White Base with T2 Snow White and Jaisalmer Yellow Chips

#### BASE: SHADES OF LIGHT CREAM AND SICILIA

Please find below a selection of few colour swatches with various customization.

Pinkish Sicilia Base with T4 Snow White and Pink Chips

Sicilia Base with T3 Chocolate Brown, Jaisalmer Yellow and White Chips

#### BASE: SHADES OF GREY

Please find below a selection of few colour swatches with various customization.

Grey Base with T2 Mix Lemon Yellow, Black and White Chips

Light Silver Grey Base with T2-T3 Black Chips