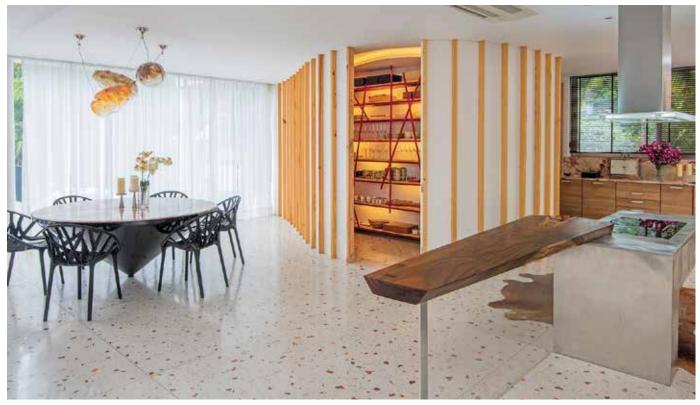

## THE PROJECTS TRANSFORM YOUR FLOORS INTO STUNNING MASTERPIECES WITH TERRAZZO FLOORING

A holiday home in Goa. Interiors: Studio Flamingo. Photography: Suleiman Merchant

A modern contemporary villa for a dashing young couple in Pune. Interiors - studioHAUS, Kunaal Kyhaan Seolekar

Terrazzo wall at Park by Lodha, Mumbai. Interiors - Essajees Atelier Photography - Talib Chitalwala. Styling - Samir Wadekar

Large Terrazzo Slabs reinforced with Marble Chips

Art deco Terrazzo floor at Burma Burma restaurant in Kolkata. Interiors - Minnie Bhatt Design. Photography - Tash Majumde

In-situ in this dining room is a series of concentric rings radiation from the circle in a 100 year old colonial bungalow. Interiors - Muselab

Cast In-situ Terrazzo with brass strips at this farmhouse in Delhi. Interiors - Sense by Akshi