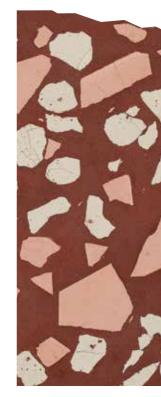

## TIMELESS TERRAZZO BESTSELLERS

White Base with T2 Snow White Chips

White Base with T5-T6 Blue Lagoon, Nursery Pink, Light Blue Lagoon, Sunshine Yellow, T2 Snow White Chips

Sicilia Base with T2 Mix Cream Italian Chips

Grey Base with T2 Snow White Chips

Bursting with timeless elegance and unparalleled durability, BFT Terrazzo has adorned spaces with their mesmerizing charm for centuries. Crafted from a delightful blend of marble, glass, or other aggregates these floors offer a seamless symphony of colours and patterns. With a rich history dating back to ancient times, Terrazzo floors have evolved into a contemporary design marvel, gracing residential and commercial spaces with their chic and versatile appeal. Presenting to you designer and customized Terrazzo by BFT to discover the beauty and versatility of Terrazzo floors that will elevate the aesthetics of your spaces with sophistication and allure.