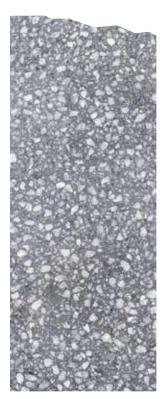

Grey Base with T2 Snow White Chips

Bursting with timeless elegance and unparalleled durability, BFT Terrazzo has adorned spaces with their mesmerizing charm for centuries. Crafted from a delightful blend of marble, glass, or other aggregates these floors offer a seamless symphony of colours and patterns. With a rich history dating back to ancient times, Terrazzo floors have evolved into a contemporary design marvel, gracing residential and commercial spaces with their chic and versatile appeal. Presenting to you designer and customized Terrazzo by BFT to discover the beauty and versatility of Terrazzo floors that will elevate the aesthetics of your spaces with sophistication and allure.

Silver Grey Base with T2 Chocolate, Black, Kota Green, Jaisalmer Yellow, Classic White Chips

White Base with T2 Cream Sicilia Chips

Nursery Pink Base with T3 Classic White, Snow White, T4 Clear Glass, T2 Jaisalmer Yellow Chips