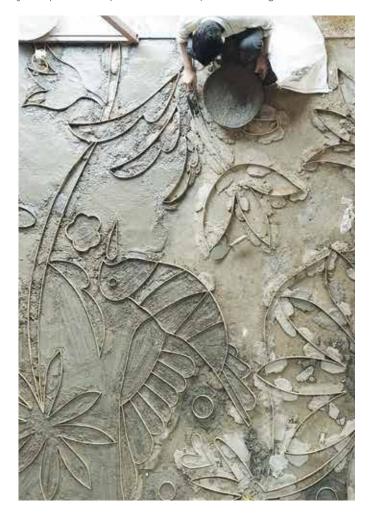

### 2014 onwards

BFT pioneers collaborations with top design talent for fresh tile collections spanning the next decade

And the journey continues...

The restaurant entrance lobby flooring boasts intricate depictions of birds and flowers, beautifully outlined with a brass strips and then encased in BFT In-Situ Terrazzo. Interiors - Ruchika Chhabria

# **CAST-IN-SITU TERRAZZO**

BFT's Cast-in-situ terrazzo is more than just a flooring option; it is an exquisite and artisanal flooring process that is both a functional masterpiece and a work of art, each step in its creation is marked by the dedication and talent of the artisans who breathed life into it. It's an embodiment of timeless craftsmanship, a labour of love that graces spaces with its unparalleled beauty and character. Each floor is a testament to the dedication of its creators and stands as an everlasting work of art. In the heart of a bustling construction site, skilled artisans embark on a journey of creativity and craftsmanship, transforming raw materials into a work of art that will grace the interior spaces for generations to come.

### CAST IN SITU TERRAZZO

1 ROUGHEN THE FLOOR

This process removes any loose particles, creating a roughened surface that facilitates bonding.

2 FLOOR LAYOUT & DESIGN

Marking out the required levels and grid layout according to the provided floor plan.

3 STRIPES FIXING

The strips are then expertly fixed into place using a sand-cement mixture and hole fasting, adhering to the specified floor layout. Each grid is thoughtfully designed and fixed, ensuring a precise and visually appealing result that aligns perfectly with the original drawing.

4 CASTING

To establish a strong bond between the existing surface and the terrazzo, we cast the PCC concrete mixture for the Base Layer. And our top layer, approximately 12-15 mm thick, consists of a terrazzo ready-mix material with volume ratio of cementitious material to chips, mirroring the approved sample.