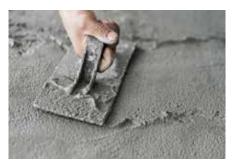

4 CASTING

To establish a strong bond between the existing surface and the terrazzo, we cast the PCC concrete mixture for the Base Layer. And our top layer, approximately 12-15 mm thick, consists of a terrazzo ready-mix material with volume ratio of cementitious material to chips, mirroring the approved sample.

5 LEVELING

Meticulously leveling of the terrazzo surface, paying close attention to every corner and edge.