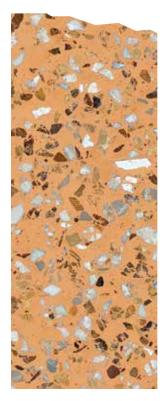

#### BASE: SHADES OF LIGHT CREAM AND SICILIA

Please find below a selection of few colour swatches with various customization.

Pinkish Sicilia Base with T4 Snow White and Pink Chips

Sicilia Base with T3 Chocolate Brown, Jaisalmer Yellow and White Chips

Light Cream Base with T4 Red and Sunshine Yellow Chips

Sicilia Base with T2 Mother of Pearl and T1.5 Snow White Chips

Light Cream Base with T3 Snow White and Yellow Chips

Light Cream Base with T2 Cream Italian Chips