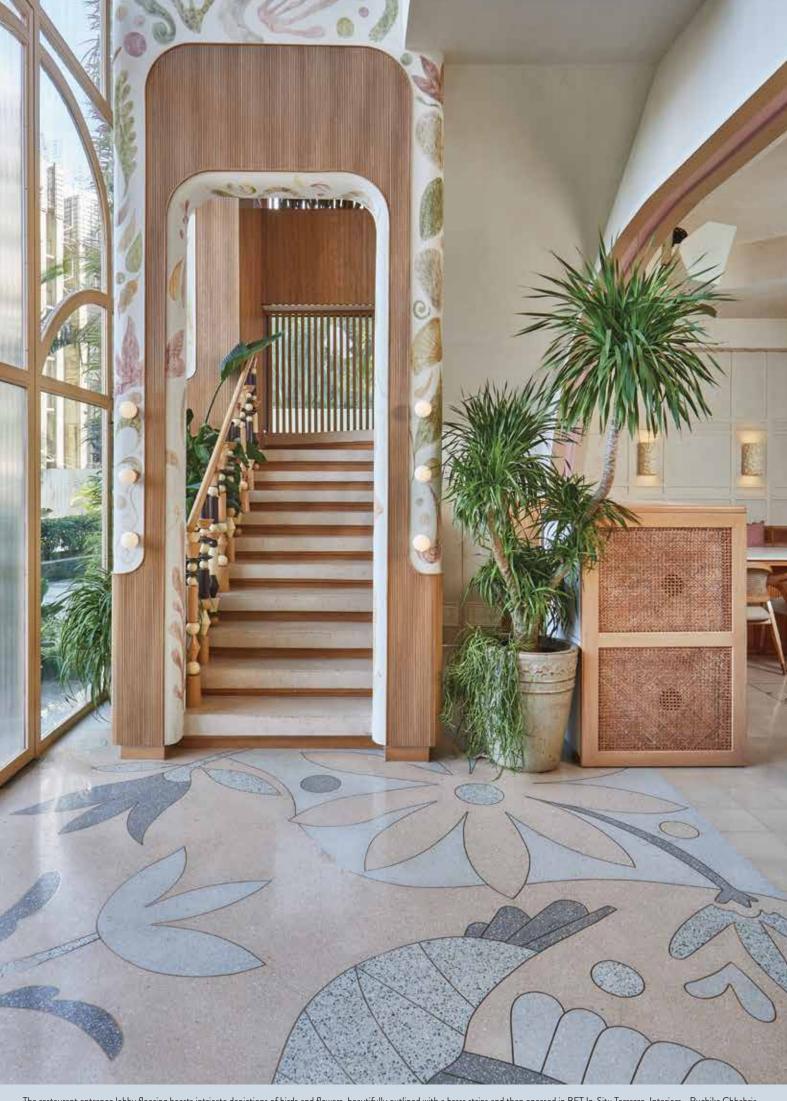

### 2014 onwards

BFT pioneers collaborations with top design talent for fresh tile collections spanning the next decade

And the journey continues...

The restaurant entrance lobby flooring boasts intricate depictions of birds and flowers, beautifully outlined with a brass strips and then encased in BFT In-Situ Terrazzo. Interiors - Ruchika Chhabria