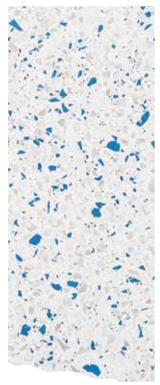

#### BASE: SHADES OF BLUE

Please find below a selection of few colour swatches with various customization.

Dark Blue Base with T3 Chocolate, Black, White, Snow White, Jaisalmer Yellow

Sea Blue Base with T3-T4 Mix Yellow and White Chips

Dark Blue Base with T2 White Chips

Sea Blue Base with T1-T2 Blue Glass Chips

Dark Blue Base with T3-T4 Green and Mix Lemon Yellow Chips

Chinese Blue Base with T2 Blue Glass Chips

Blue Lagoon Base with T3-T4 Black, Snow White, Cream Italian and Jaisalmer Yellow Chips

Chinese Blue Base with T2 -T3 Mix White and Black Chips