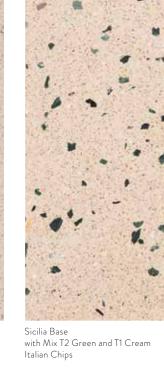

#### BASE: SHADES OF GREEN

Please find below a selection of few colour swatches with various customization.

Mint Green Base with T2 Green Glass Chips

Mint Green Base with Mix T2 Red Chips

Mint Green Base with T1.5 Cream Italian Chips

Kotah Green Base with T2 Snow White Chips

Jade Green Base with T3 Black, Jaisalmer, Snow White and Cream Italian Chips

Macao Base with T2 Snow White Chips

Dark Green Base with T2 Black Chips

Dark Green Base with T2 Snow White Chips