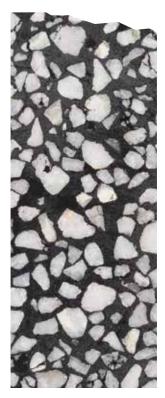

#### BASE: SHADES OF BLACK

Please find below a selection of few colour swatches with various customization.

Black Base with T4 Jaisalmer, Black, Snow White, Chocolate Chips

Black Base with T3-T4 White Marble Chips

Black Base with T2 Green and Black Chips

Black Base with T2 Snow White Chips

Black Base with T2 Black and Yellow Chips

Black Base with T2 Mix Cream Italian Chips

Black Base with T2 Black Chips