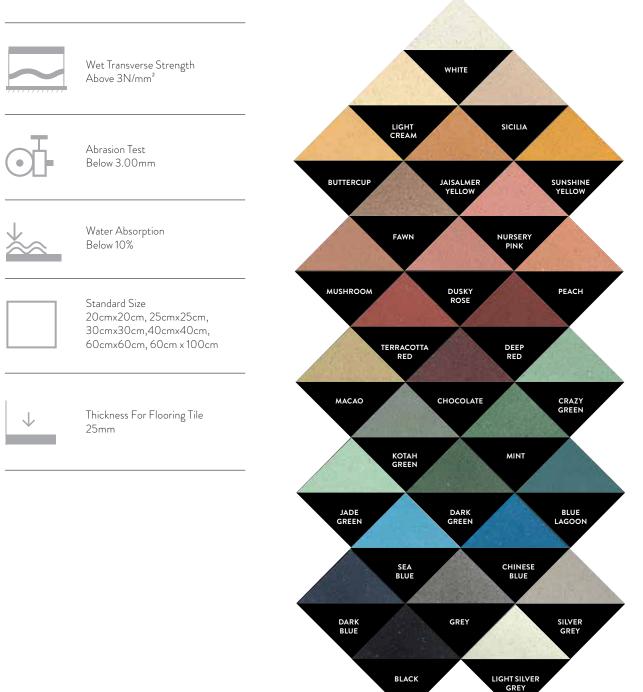

The colour makes up the background of the surface, also referred CHOOSE THE BFT STEP 1 to as the base color. Choose from our range of 28 unique colours. BASE COLOUR

> Note: Colours are indicative and images are for selection only and not as per actual scale. Please check physical tile samples as the product is handmade and made to order.

#### COLOUR CHART

These colours are indictive. Cement colour shades will be slightly different from printed colours. Though we use the finest ingredients and blend these with utmost care, variations in the shades of raw material can lead to variations between batches. These are the hallmark and charm of handcrafted products. Note: Blue and Green colours are not recommended for use in sunlight.