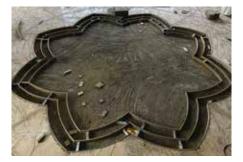

4 CASTING

To establish a strong bond between the existing surface and the terrazzo, we cast the PCC concrete mixture for the Base Layer. And our top layer, approximately 12-15 mm thick, consists of a terrazzo ready-mix material with volume ratio of cementitious material to chips, mirroring the approved sample.

5 LEVELING

Meticulously leveling of the terrazzo surface, paying close attention to every corner and edge.