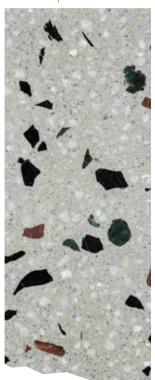

#### BASE: SHADES OF BLACK

Please find below a selection of few colour swatches with various customization.

Black Base with T4 Jaisalmer, Black, Snow White, Chocolate Chips

Black Base with T3-T4 White Marble Chips

Black Base with T2 Green and Black Chips

Black Base with T2 Snow White Chips

Black Base with T2 Black and Yellow Chips

Black Base with T2 Mix Cream Italian Chips

Black Base with T2 Black Chips