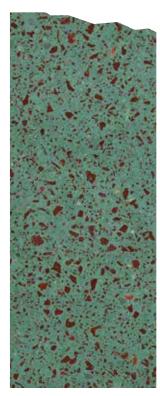

#### BASE: SHADES OF RED AND BROWN

Please find below a selection of few colour swatches with various customization.

Deep Red Base with Mix White, Green and Black Chips

Deep Red with T2 White Chips

Deep Red Base with T5 Pink White Chips

Terracotta Red Base with T2 Mix Glass and Snow White Chips

Fawn Base with T2 White Chips

Terracotta Red Base with T2 Black, Snow White, Kota Green, Chocolate Brown, Yellow Chips

Chocolate Base with T2 Black Chips

Chocolate Base with T2 Snow White Chips

Note: Colours and chip sizes are indicative. Images are for selection only and not as per actual scale. Please check physical samples, as BFT Terrazzo is handmade and made to order.