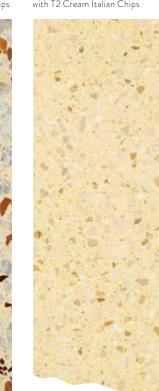

#### BASE: SHADES OF YELLOW

Please find below a selection of few colour swatches with various customization.

Jaisalmer Yellow Base with T2-T3 Snow White, Jaisalmer Yellow and Chocolate Brown Chips

Buttercup Yellow Base with T2-T3 Mix Lemon Yellow Chips

Jaisalmer Yellow Base with T2 Clear Glass Chips

Buttercup Yellow Base with T3 Cream Italian and Jaisalmer Yellow Chips

Jaisalmer Yellow Base with T2 White Chips

Buttercup Yellow Base with T2 Mix Colour Chips

Sunshine Yellow Base with T2 Mix Yellow and Snow White Chips

Buttercup Yellow Base with T2 Cream Italian Chips