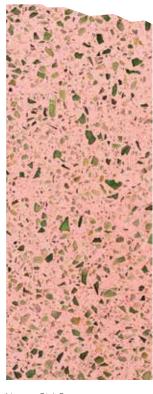

#### BASE: SHADES OF PINK

Please find below a selection of few colour swatches with various customization.

Peach Base with T3 Cream Italian Chips

Mushroom Base with T2 Black Chips

Peach Base with T3-T4 Green and T4 Chocolate Chips

Mushroom Base with T2 Mix Mushroom, Black and White Chips

Nursery Pink Base with T2 Green Glass Chips

Dusky Rose Base with T2 Snow White Chips

Nursery Pink Base with T3 Mix Snow White and Black Chips

Dusky Rose Base with T4 White and Black Chips