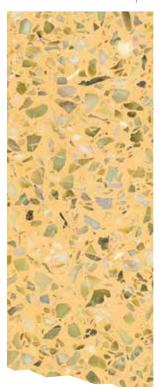

#### BASE: SHADES OF YELLOW

Please find below a selection of few colour swatches with various customization.

Jaisalmer Yellow Base with T2-T3 Snow White, Jaisalmer Yellow and Chocolate Brown Chips

Buttercup Yellow Base with T2-T3 Mix Lemon Yellow Chips

Jaisalmer Yellow Base with T2 Clear Glass Chips

Buttercup Yellow Base with T3 Cream Italian and Jaisalmer Yellow Chips

Jaisalmer Yellow Base with T2 White Chips

Buttercup Yellow Base with T2 Mix Colour Chips

Sunshine Yellow Base with T2 Mix Yellow and Snow White Chips

Buttercup Yellow Base with T2 Cream Italian Chips