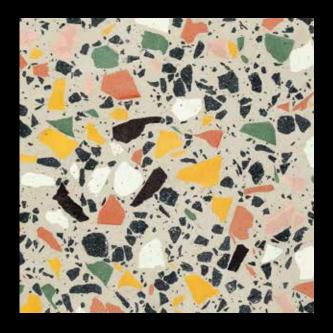

## TIMELESS TERRAZZO BESTSELLERS

White Base with T2 Snow White Chips

White Base with T5-T6 Blue Lagoon, Nursery Pink, Light Blue Lagoon, Sunshine Yellow, T2 Snow White Chips

Sicilia Base with T2 Mix Cream Italian Chips

Grey Base with T2 Snow White Chips

Bursting with timeless elegance and unparalleled durability, BFT Terrazzo has adorned spaces with their mesmerizing charm for centuries. Crafted from a delightful blend of marble, glass, or other aggregates these floors offer a seamless symphony of colours and patterns. With a rich history dating back to ancient times, Terrazzo floors have evolved into a contemporary design marvel, gracing residential and commercial spaces with their chic and versatile appeal. Presenting to you designer and customized Terrazzo by BFT to discover the beauty and versatility of Terrazzo floors that will elevate the aesthetics of your spaces with sophistication and allure.

Silver Grey Base with T2 Chocolate, Black, Kota Green, Jaisalmer Yellow, Classic White Chips

White Base with T2 Cream Sicilia Chips

Nursery Pink Base with T3 Classic White, Snow White, T4 Clear Glass, T2 Jaisalmer Yellow Chips