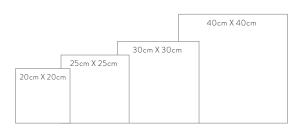

#### CHOOSE YOUR TERRAZZO TILE SIZE

We offer a wide variety of sizes for you to select from our compressed To casted ranges. Starting from 20cm x 20cm to 100cm x 60cm and Large Terrazzo reinforced slabs along with custom designed in-situ floors.

#### CASTED TERRAZZO

| <br>                                                |  |
|-----------------------------------------------------|--|
| d Terrazzo With Re-inforcement<br>x 60cm            |  |
| Casted Terrazzo With Re-inforcement<br>100cm X 60cm |  |

An impressive size of 100x60 cms, our Magnum Terrazzo re-inforced slabs redefines the possibilities of interior design, offering a canvas for grandeur and creativity.