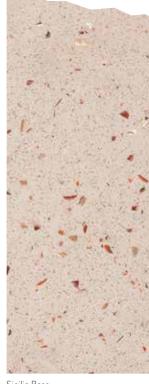

#### BASE: SHADES OF LIGHT CREAM AND SICILIA

Please find below a selection of few colour swatches with various customization.

Pinkish Sicilia Base with T4 Snow White and Pink Chips

Sicilia Base with T3 Chocolate Brown, Jaisalmer Yellow and White Chips

Light Cream Base with T4 Red and Sunshine Yellow Chips

Sicilia Base with T2 Mother of Pearl and T1.5 Snow White Chips

Light Cream Base with T3 Snow White and Yellow Chips

Light Cream Base with T2 Cream Italian Chips