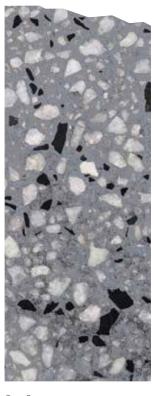

#### BASE: SHADES OF GREY

Please find below a selection of few colour swatches with various customization.

Grey Base with T2 Mix Lemon Yellow, Black and White Chips

Light Silver Grey Base with T2-T3 Black Chips

Grey Base with T2 White Chips

Light Silver Grey Base with T2 Snow White, Green, Chocoloate Brown and Mother of Pearl Chips

Grey Base with T3 Mix Black, Snow White Chips

Light Silver Grey Base with T3 Green, Chocolate Brown and Black Chips

Grey Base with T3 Black and White Chips

Silver Grey Base with T2 Mix Lemon Yellow and Blue Glass Chips