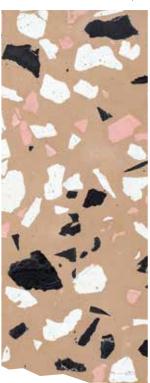

Grey Base with T2 Snow White Chips

Bursting with timeless elegance and unparalleled durability, BFT Terrazzo has adorned spaces with their mesmerizing charm for centuries. Crafted from a delightful blend of marble, glass, or other aggregates these floors offer a seamless symphony of colours and patterns. With a rich history dating back to ancient times, Terrazzo floors have evolved into a contemporary design marvel, gracing residential and commercial spaces with their chic and versatile appeal. Presenting to you designer and customized Terrazzo by BFT to discover the beauty and versatility of Terrazzo floors that will elevate the aesthetics of your spaces with sophistication and allure.

Silver Grey Base with T2 Chocolate, Black, Kota Green, Jaisalmer Yellow, Classic White Chips

White Base with T2 Cream Sicilia Chips

Nursery Pink Base with T3 Classic White, Snow White, T4 Clear Glass, T2 Jaisalmer Yellow Chips