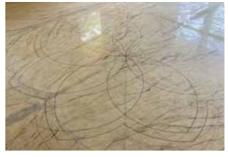

3 STRIPES FIXING

The strips are then expertly fixed into place using a sand-cement mixture and hole fasting, adhering to the specified floor layout. Each grid is thoughtfully designed and fixed, ensuring a precise and visually appealing result that aligns perfectly with the original drawing.