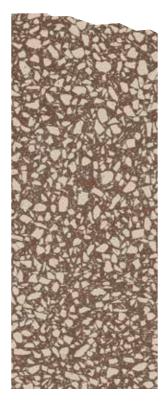

Silver Grey Base with T2 Chocolate, Black, Kota Green, Jaisalmer Yellow, Classic White Chips

White Base with T2 Cream Sicilia Chips

Nursery Pink Base with T3 Classic White, Snow White, T4 Clear Glass, T2 Jaisalmer Yellow Chips