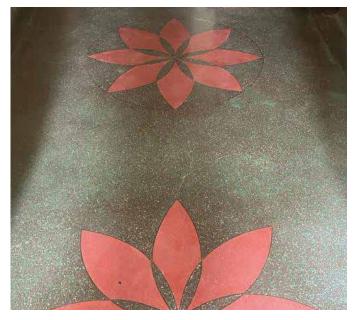

### 2014 onwards

BFT pioneers collaborations with top design talent for fresh tile collections spanning the next decade

And the journey continues...

The restaurant entrance lobby flooring boasts intricate depictions of birds and flowers, beautifully outlined with a brass strips and then encased in BFT In-Situ Terrazzo. Interiors - Ruchika Chhabria