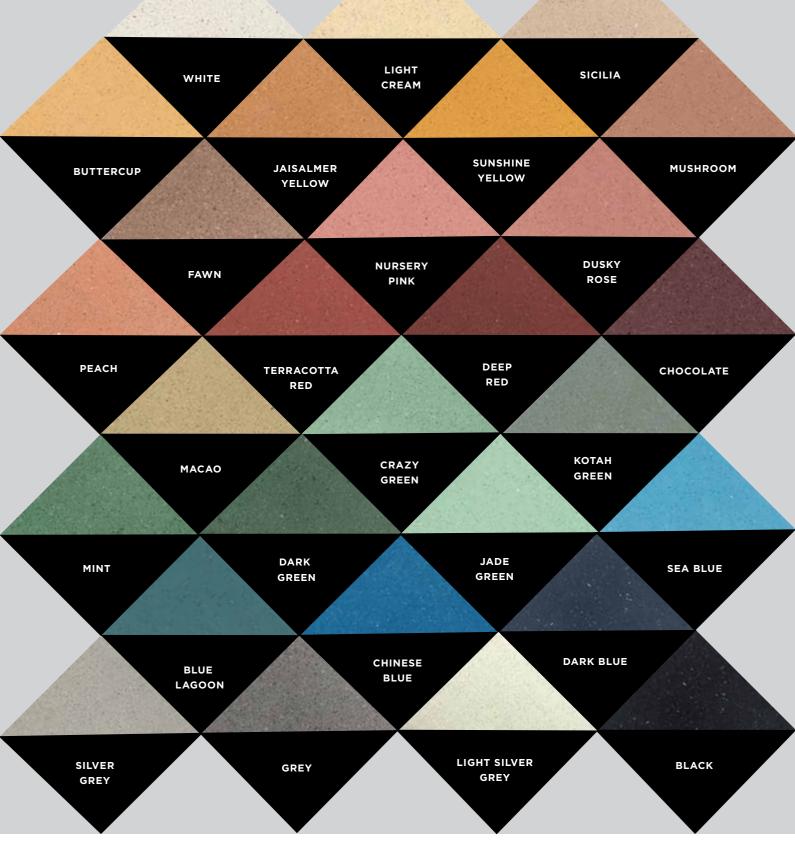

## COLOUR CHART

These colours are indicative. Cement color shades will be slightly different from printed colours. Though we use the finest ingredients and blend these with utmost care, variations in the shades of raw material can lead to variations in the shades of raw materials can lead to variations between batches. These are the hallmark and charm of handcrafted products. Note: blue and green colours are not recommended for use in sunlight.