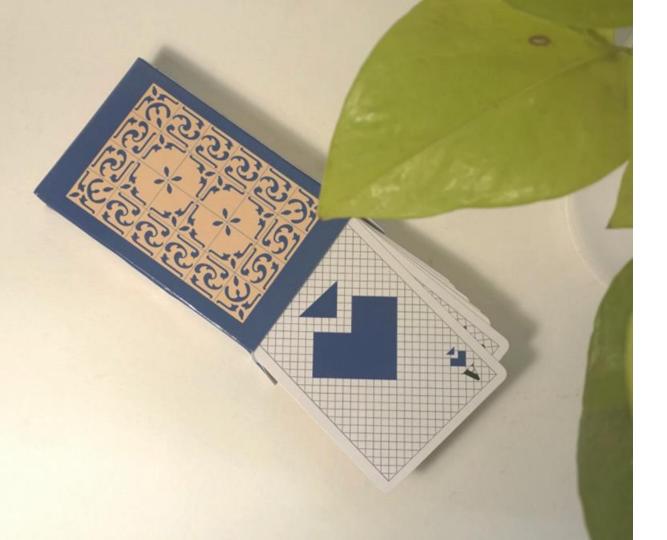

MDF

**Size**: 80 x 80 x 4 mm

Playing Cards, 2022

Printed paper

**Size**: 57 x 88 x 15 mm

Playing Cards, 2022

Printed paper

**Size**: 57 x 88 x 15 mm