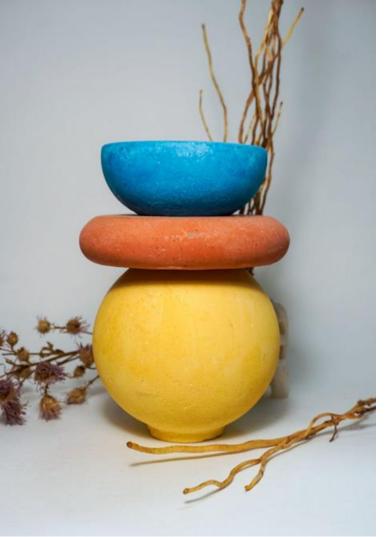

## Kokeshi Candelabras

**Description**: A perky set of stackable and reconfigurable candle holders to elevate your home decor.

The candle holders are designed in Japandi style of designs. The candle holders are minimalist designs that are aesthetically pleasing and highly functional. The candelabras glorify the beauty of handmade products with a focus on the quality of the product.

The forms of the candelabras are derived from various craft inventions. The stackability of the candelabras comes from the installation of earthen pots (*Matki*) made by earthenware craftsmen to sell pots in rural India. The soft rounded forms are derived abstractions of the handmade Kokeshi dolls from Japan. The Kokeshi dolls are referred to as a lucky charm that bring hopes for bountiful harvests, wishes for good luck and fortune, and great appreciation for craftsmanship and culture. The candelabras like the dolls are quintessential gifts to spread happiness and joy.