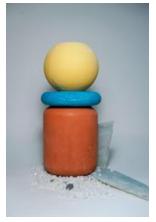

## Kokeshi Candelabras

**Description**: A perky set of stackable and reconfigurable candle holders to elevate your home decor.

The candle holders are designed in Japandi style of designs. The candle holders are minimalist designs that are aesthetically pleasing and highly functional. The candelabras glorify the beauty of handmade products with a focus on the quality of the product.

The forms of the candelabras are derived from various craft inventions. The stackability of the candelabras comes from the installation of earthen pots (*Matki*) made by earthenware craftsmen to sell pots in rural India. The soft rounded forms are derived abstractions of the handmade Kokeshi dolls from Japan. The Kokeshi dolls are referred to as a lucky charm that bring hopes for bountiful harvests, wishes for good luck and fortune, and great appreciation for craftsmanship and culture. The candelabras like the dolls are quintessential gifts to spread happiness and joy.

Nanbu, 2022

Cement

**Size**: 60 x 100mm

**Weight**: 0.8 kgs / 800 gms

Zao, 2022

Cement

**Size**: 90 x 140mm

Weight: 1.2 kgs / 1200 gms