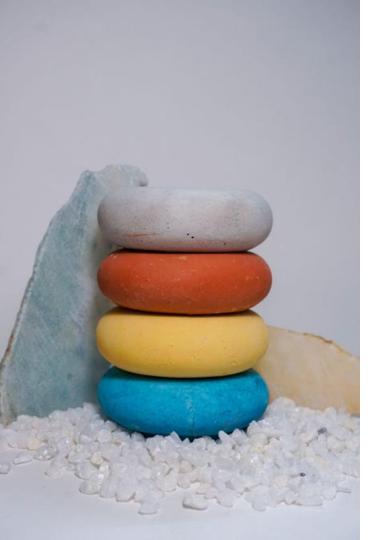

## Kokeshi Candelabras

**Description**: A perky set of stackable and reconfigurable candle holders to elevate your home decor.

The candle holders are designed in Japandi style of designs. The candle holders are minimalist designs that are aesthetically pleasing and highly functional. The candelabras glorify the beauty of handmade products with a focus on the quality of the product.

The forms of the candelabras are derived from various craft inventions. The stackability of the candelabras comes from the installation of earthen pots (*Matki*) made by earthenware craftsmen to sell pots in rural India. The soft rounded forms are derived abstractions of the handmade Kokeshi dolls from Japan. The Kokeshi dolls are referred to as a lucky charm that bring hopes for bountiful harvests, wishes for good luck and fortune, and great appreciation for craftsmanship and culture. The candelabras like the dolls are quintessential gifts to spread happiness and joy.