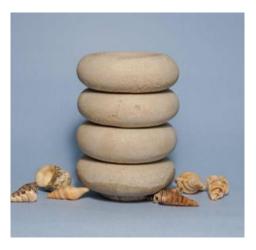

## Kokeshi Candelabras

**Description**: A perky set of stackable and reconfigurable candle holders to elevate your home decor.

The candle holders are designed in Japandi style of designs. The candle holders are minimalist designs that are aesthetically pleasing and highly functional. The candelabras glorify the beauty of handmade products with a focus on the quality of the product.

The forms of the candelabras are derived from various craft inventions. The stackability of the candelabras comes from the installation of earthen pots (*Matki*) made by earthenware craftsmen to sell pots in rural India. The soft rounded forms are derived abstractions of the handmade Kokeshi dolls from Japan. The Kokeshi dolls are referred to as a lucky charm that bring hopes for bountiful harvests, wishes for good luck and fortune, and great appreciation for craftsmanship and culture. The candelabras like the dolls are quintessential gifts to spread happiness and joy.