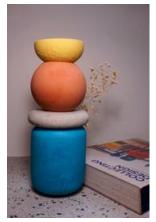

## Kokeshi Candelabras

**Description**: A perky set of stackable and reconfigurable candle holders to elevate your home decor.

The candle holders are designed in Japandi style of designs. The candle holders are minimalist designs that are aesthetically pleasing and highly functional. The candelabras glorify the beauty of handmade products with a focus on the quality of the product.

The forms of the candelabras are derived from various craft inventions. The stackability of the candelabras comes from the installation of earthen pots (*Matki*) made by earthenware craftsmen to sell pots in rural India. The soft rounded forms are derived abstractions of the handmade Kokeshi dolls from Japan. The Kokeshi dolls are referred to as a lucky charm that bring hopes for bountiful harvests, wishes for good luck and fortune, and great appreciation for craftsmanship and culture. The candelabras like the dolls are quintessential gifts to spread happiness and joy.

Togatta, 2022

Cement

**Size**: 90 x 205mm

**Weight**: 1.4 kgs / 1400 gms

Yajiro, 2022

Cement

**Size**: 90 x 246 mm

**Weight**: 1.7 kgs / 1700 gms