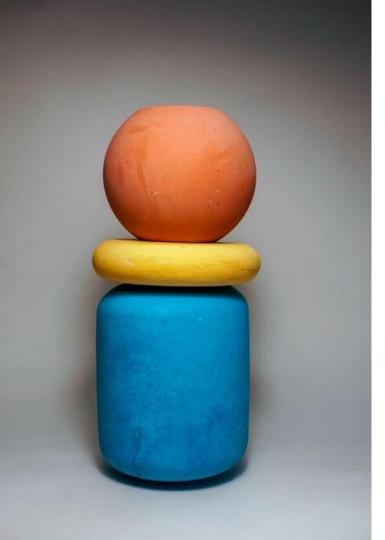

## Kokeshi Candelabras

**Description**: A perky set of stackable and reconfigurable candle holders to elevate your home decor.

The candle holders are designed in Japandi style of designs. The candle holders are minimalist designs that are aesthetically pleasing and highly functional. The candelabras glorify the beauty of handmade products with a focus on the quality of the product.

The forms of the candelabras are derived from various craft inventions. The stackability of the candelabras comes from the installation of earthen pots (*Matki*) made by earthenware craftsmen to sell pots in rural India. The soft rounded forms are derived abstractions of the handmade Kokeshi dolls from Japan. The Kokeshi dolls are referred to as a lucky charm that bring hopes for bountiful harvests, wishes for good luck and fortune, and great appreciation for craftsmanship and culture. The candelabras like the dolls are quintessential gifts to spread happiness and joy.

Togatta, 2022

Cement

**Size**: 90 x 205mm

**Weight**: 1.4 kgs / 1400 gms

Yajiro, 2022

Cement

**Size**: 90 x 246 mm

**Weight**: 1.7 kgs / 1700 gms