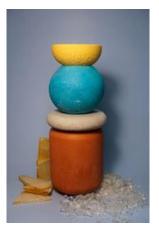

## Kokeshi Candelabras

**Description**: A perky set of stackable and reconfigurable candle holders to elevate your home decor.

The candle holders are designed in Japandi style of designs. The candle holders are minimalist designs that are aesthetically pleasing and highly functional. The candelabras glorify the beauty of handmade products with a focus on the quality of the product.

The forms of the candelabras are derived from various craft inventions. The stackability of the candelabras comes from the installation of earthen pots (*Matki*) made by earthenware craftsmen to sell pots in rural India. The soft rounded forms are derived abstractions of the handmade Kokeshi dolls from Japan. The Kokeshi dolls are referred to as a lucky charm that bring hopes for bountiful harvests, wishes for good luck and fortune, and great appreciation for craftsmanship and culture. The candelabras like the dolls are quintessential gifts to spread happiness and joy.

Nanbu, 2022

Cement

**Size**: 60 x 100mm

**Weight**: 0.8 kgs / 800 gms

Zao, 2022

Cement

**Size**: 90 x 140mm

Weight: 1.2 kgs / 1200 gms