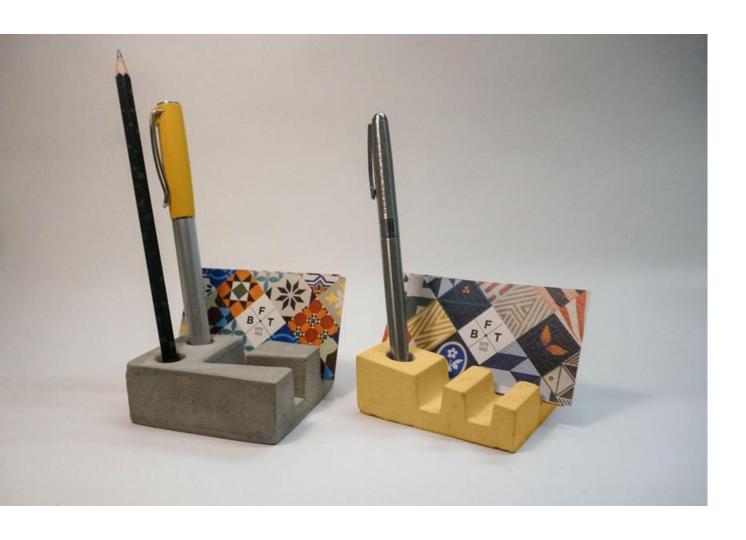

## **Akshara**

Akshara is a range of cement objects inspired by the Devanagari script. The three letters developed currently are  $\xi$ , त and  $\Psi$ . The objects were designed as organizers for cards and pens, but they also double up as paperweights. They make quite a statement when placed at your desk or workstation. The individual blocks can be placed as a standalone or as a group to create a rich heritage look.