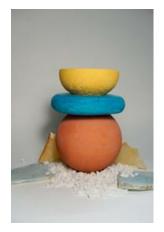

## Kokeshi Candelabras

**Description**: A perky set of stackable and reconfigurable candle holders to elevate your home decor.

The candle holders are designed in Japandi style of designs. The candle holders are minimalist designs that are aesthetically pleasing and highly functional. The candelabras glorify the beauty of handmade products with a focus on the quality of the product.

The forms of the candelabras are derived from various craft inventions. The stackability of the candelabras comes from the installation of earthen pots (*Matki*) made by earthenware craftsmen to sell pots in rural India. The soft rounded forms are derived abstractions of the handmade Kokeshi dolls from Japan. The Kokeshi dolls are referred to as a lucky charm that bring hopes for bountiful harvests, wishes for good luck and fortune, and great appreciation for craftsmanship and culture. The candelabras like the dolls are quintessential gifts to spread happiness and joy.

Togatta, 2022

Cement

**Size**: 90 x 205mm

**Weight**: 1.4 kgs / 1400 gms

Yajiro, 2022

Cement

**Size**: 90 x 246 mm

**Weight**: 1.7 kgs / 1700 gms