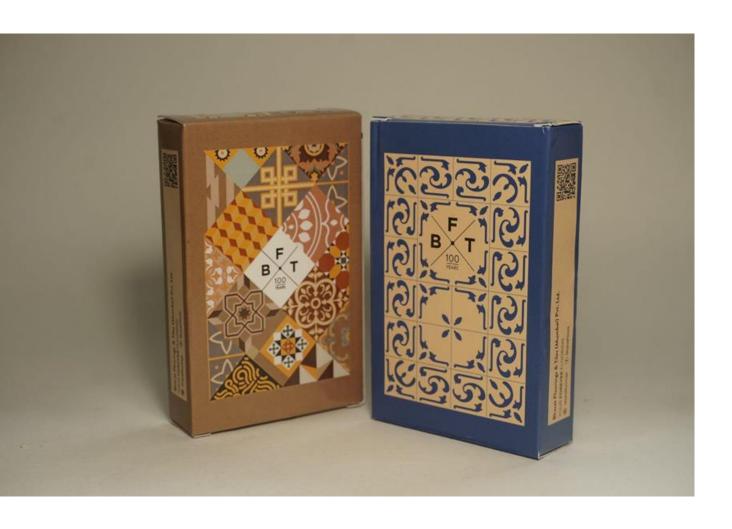

Wrapping paper book, 2023

**Printed paper** 

**Size**: 228 x 343 x 8 mm

Wrapping paper book, 2023

**Printed paper** 

**Size**: 228 x 343 x 8 mm