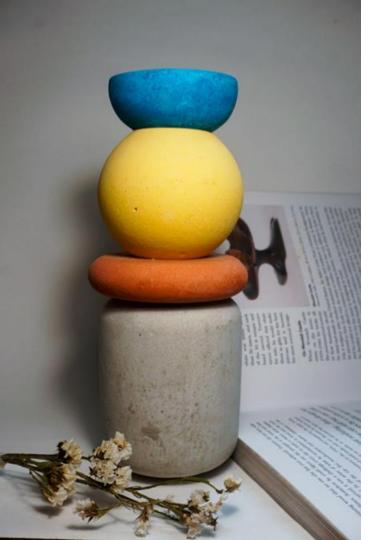

## Kokeshi Candelabras

**Description**: A perky set of stackable and reconfigurable candle holders to elevate your home decor.

The candle holders are designed in Japandi style of designs. The candle holders are minimalist designs that are aesthetically pleasing and highly functional. The candelabras glorify the beauty of handmade products with a focus on the quality of the product.

The forms of the candelabras are derived from various craft inventions. The stackability of the candelabras comes from the installation of earthen pots (*Matki*) made by earthenware craftsmen to sell pots in rural India. The soft rounded forms are derived abstractions of the handmade Kokeshi dolls from Japan. The Kokeshi dolls are referred to as a lucky charm that bring hopes for bountiful harvests, wishes for good luck and fortune, and great appreciation for craftsmanship and culture. The candelabras like the dolls are quintessential gifts to spread happiness and joy.

Togatta, 2022

Cement

**Size**: 90 x 205mm

**Weight**: 1.4 kgs / 1400 gms

Yajiro, 2022

Cement

**Size**: 90 x 246 mm

**Weight**: 1.7 kgs / 1700 gms