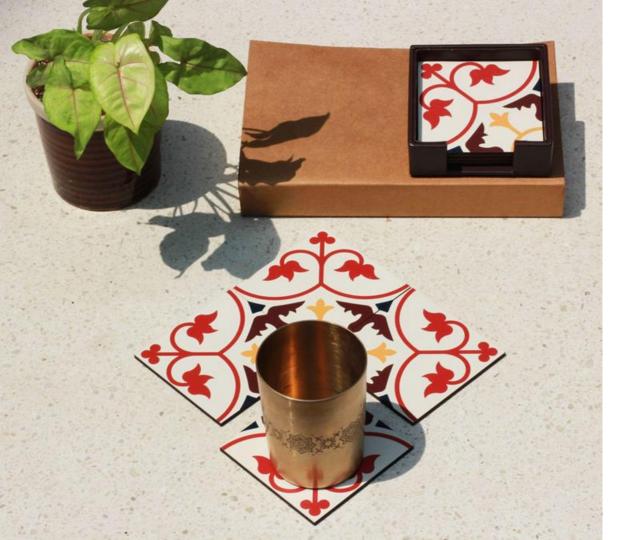

MDF

**Size**: 80 x 80 x 4 mm

Playing Cards, 2022

Printed paper

**Size**: 57 x 88 x 15 mm

Playing Cards, 2022

Printed paper

**Size**: 57 x 88 x 15 mm