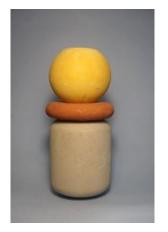

## Kokeshi Candelabras

**Description**: A perky set of stackable and reconfigurable candle holders to elevate your home decor.

The candle holders are designed in Japandi style of designs. The candle holders are minimalist designs that are aesthetically pleasing and highly functional. The candelabras glorify the beauty of handmade products with a focus on the quality of the product.

The forms of the candelabras are derived from various craft inventions. The stackability of the candelabras comes from the installation of earthen pots (*Matki*) made by earthenware craftsmen to sell pots in rural India. The soft rounded forms are derived abstractions of the handmade Kokeshi dolls from Japan. The Kokeshi dolls are referred to as a lucky charm that bring hopes for bountiful harvests, wishes for good luck and fortune, and great appreciation for craftsmanship and culture. The candelabras like the dolls are quintessential gifts to spread happiness and joy.

Nanbu, 2022

Cement

**Size**: 60 x 100mm

**Weight**: 0.8 kgs / 800 gms

Zao, 2022

Cement

**Size**: 90 x 140mm

Weight: 1.2 kgs / 1200 gms