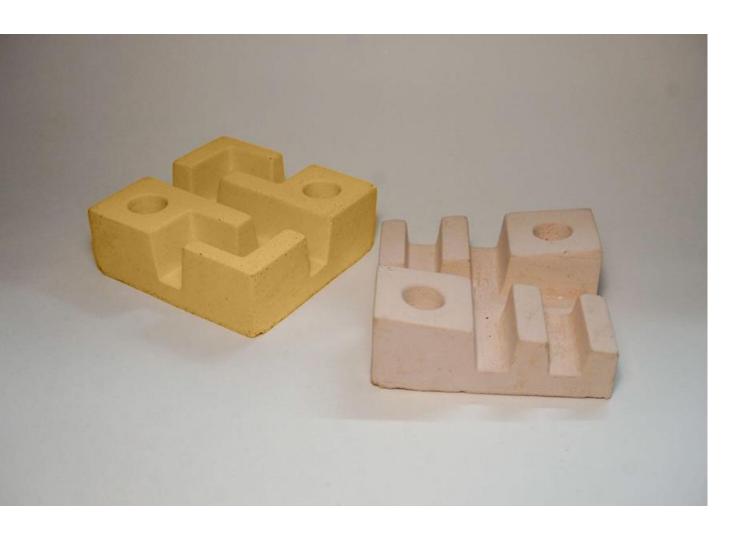

## **Akshara**

Akshara is a range of cement objects inspired by the Devanagari script. The three letters developed currently are  $\xi$ , त and  $\Psi$ . The objects were designed as organizers for cards and pens, but they also double up as paperweights. They make quite a statement when placed at your desk or workstation. The individual blocks can be placed as a standalone or as a group to create a rich heritage look.