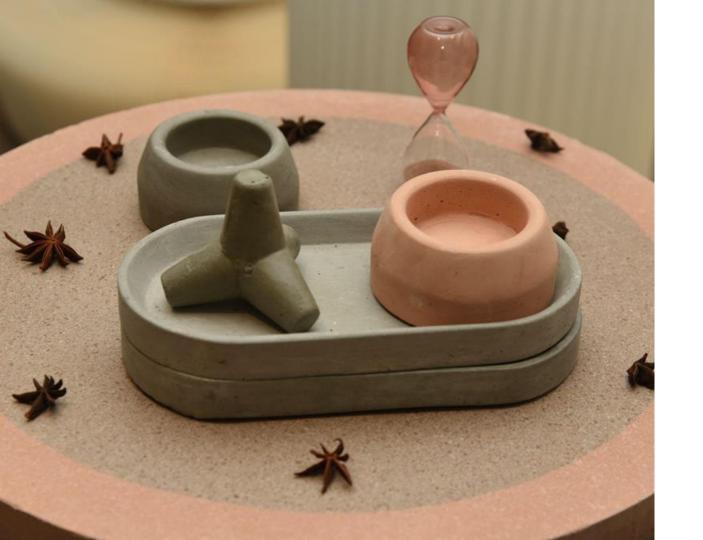

## Kokeshi Candelabras

**Description**: A perky set of stackable and reconfigurable candle holders to elevate your home decor.

The candle holders are designed in Japandi style of designs. The candle holders are minimalist designs that are aesthetically pleasing and highly functional. The candelabras glorify the beauty of handmade products with a focus on the quality of the product.

The forms of the candelabras are derived from various craft inventions. The stackability of the candelabras comes from the installation of earthen pots (*Matki*) made by earthenware craftsmen to sell pots in rural India. The soft rounded forms are derived abstractions of the handmade Kokeshi dolls from Japan. The Kokeshi dolls are referred to as a lucky charm that bring hopes for bountiful harvests, wishes for good luck and fortune, and great appreciation for craftsmanship and culture. The candelabras like the dolls are quintessential gifts to spread happiness and joy.

Nanbu, 2022

Cement

**Size**: 60 x 100mm

**Weight**: 0.8 kgs / 800 gms

Zao, 2022

Cement

**Size**: 90 x 140mm

Weight: 1.2 kgs / 1200 gms

Togatta, 2022

Cement

**Size**: 90 x 205mm

**Weight**: 1.4 kgs / 1400 gms

Yajiro, 2022

Cement

**Size**: 90 x 246 mm

**Weight**: 1.7 kgs / 1700 gms