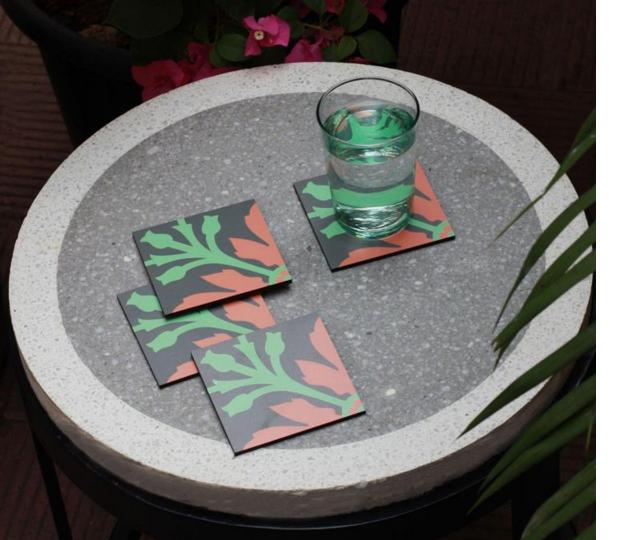

MDF

**Size**: 80 x 80 x 4 mm

Playing Cards, 2022

Printed paper

**Size**: 57 x 88 x 15 mm

Playing Cards, 2022

Printed paper

**Size**: 57 x 88 x 15 mm