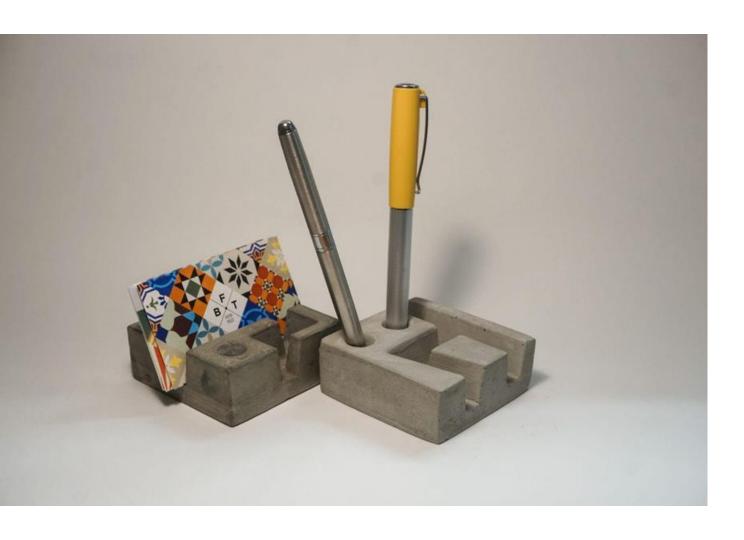

## **Akshara**

Akshara is a range of cement objects inspired by the Devanagari script. The three letters developed currently are  $\xi$ , त and  $\Psi$ . The objects were designed as organizers for cards and pens, but they also double up as paperweights. They make quite a statement when placed at your desk or workstation. The individual blocks can be placed as a standalone or as a group to create a rich heritage look.