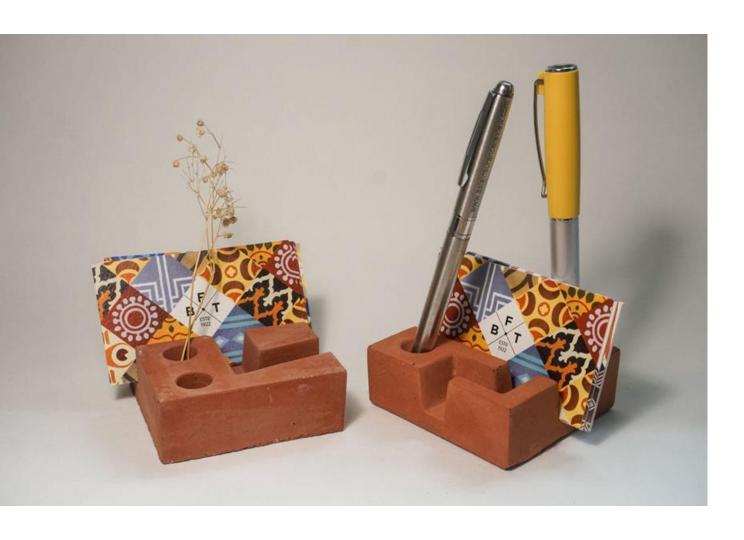

## **Akshara**

Akshara is a range of cement objects inspired by the Devanagari script. The three letters developed currently are  $\xi$ , त and  $\Psi$ . The objects were designed as organizers for cards and pens, but they also double up as paperweights. They make quite a statement when placed at your desk or workstation. The individual blocks can be placed as a standalone or as a group to create a rich heritage look.