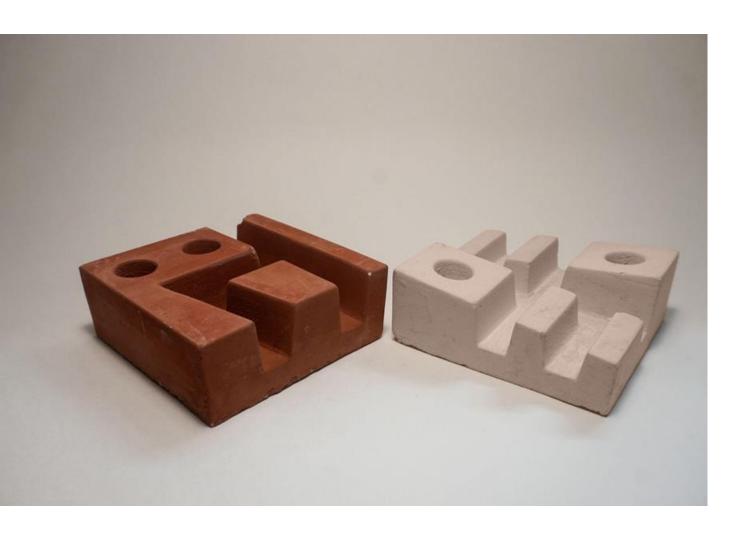

## **Akshara**

Akshara is a range of cement objects inspired by the Devanagari script. The three letters developed currently are  $\xi$ , त and  $\Psi$ . The objects were designed as organizers for cards and pens, but they also double up as paperweights. They make quite a statement when placed at your desk or workstation. The individual blocks can be placed as a standalone or as a group to create a rich heritage look.

Akshara इ & फ, 2020

Cement

**Size**: 80 x 80 x 30 mm

Akshara त & इ, 2020

Cement

**Size**: 80 x 80 x 30 mm

Akshara त & फ, 2020

Cement