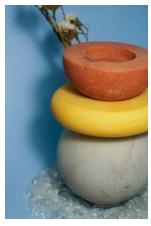

## Kokeshi Candelabras

**Description**: A perky set of stackable and reconfigurable candle holders to elevate your home decor.

The candle holders are designed in Japandi style of designs. The candle holders are minimalist designs that are aesthetically pleasing and highly functional. The candelabras glorify the beauty of handmade products with a focus on the quality of the product.

The forms of the candelabras are derived from various craft inventions. The stackability of the candelabras comes from the installation of earthen pots (*Matki*) made by earthenware craftsmen to sell pots in rural India. The soft rounded forms are derived abstractions of the handmade Kokeshi dolls from Japan. The Kokeshi dolls are referred to as a lucky charm that bring hopes for bountiful harvests, wishes for good luck and fortune, and great appreciation for craftsmanship and culture. The candelabras like the dolls are quintessential gifts to spread happiness and joy.

Nanbu, 2022

Cement

**Size**: 60 x 100mm

**Weight**: 0.8 kgs / 800 gms

Zao, 2022

Cement

**Size**: 90 x 140mm

Weight: 1.2 kgs / 1200 gms